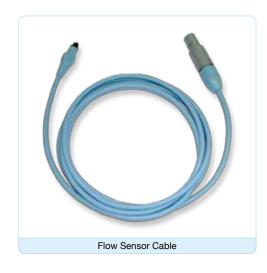

## Flow Sensor Cable

## For use with SLE flow sensors

For use with: SLE6000, SLE5000, SLE4000

The flow sensor cable is suitable for use with SLE single-patient and reusable flow sensors.

The cable has been designed to include an over-moulded ergonomic grip for its removal and placement during connection to the flow-sensor. It is moulded in blue PVC containing a biocidal agent, plus it is resistant to odours, mould and mildew.

Additional strain relief is incorporated into both ends of the cable, particularly the ventilator end to improve support for the cable whilst connected to the ventilator.

- New blue colour improves recognition
- Cable moulded in PVC includes a biocidal compound
- Dual finger grips for easy insertion and removal from flow-sensor
- Improved strain relief at both end of the cable
- · Locking ventilator connector for added security

## **Technical Specifications:**

Length: 200 cmMaterial: PVC

| Part Number | Description       |
|-------------|-------------------|
| N6656       | Blue Sensor Cable |