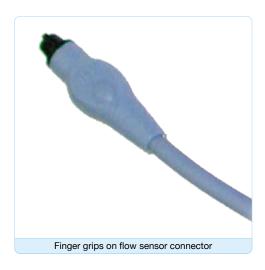

## For use with SLE flow sensors

For use with: SLE6000, SLE5000, SLE4000

The flow sensor cable is suitable for use with SLE single-patient and reusable flow sensors.

The cable has been designed to include an over-moulded ergonomic grip for its removal and placement during connection to the flow-sensor. It is moulded in blue PVC containing a biocidal agent, plus it is resistant to odours, mould and mildew.

Additional strain relief is incorporated into both ends of the cable, particularly the ventilator end to improve support for the cable whilst connected to the ventilator.

- New blue colour improves recognition
- Cable moulded in PVC includes a biocidal compound
- Dual finger grips for easy insertion and removal from flow-sensor
- Improved strain relief at both end of the cable
- · Locking ventilator connector for added security