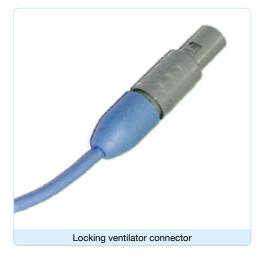

Additional strain relief is incorporated into both ends of the cable, particularly the ventilator end to improve support for the cable whilst connected to the ventilator.

- New blue colour improves recognition
- Cable moulded in PVC includes a biocidal compound
- Dual finger grips for easy insertion and removal from flow-sensor
- Improved strain relief at both end of the cable
- · Locking ventilator connector for added security